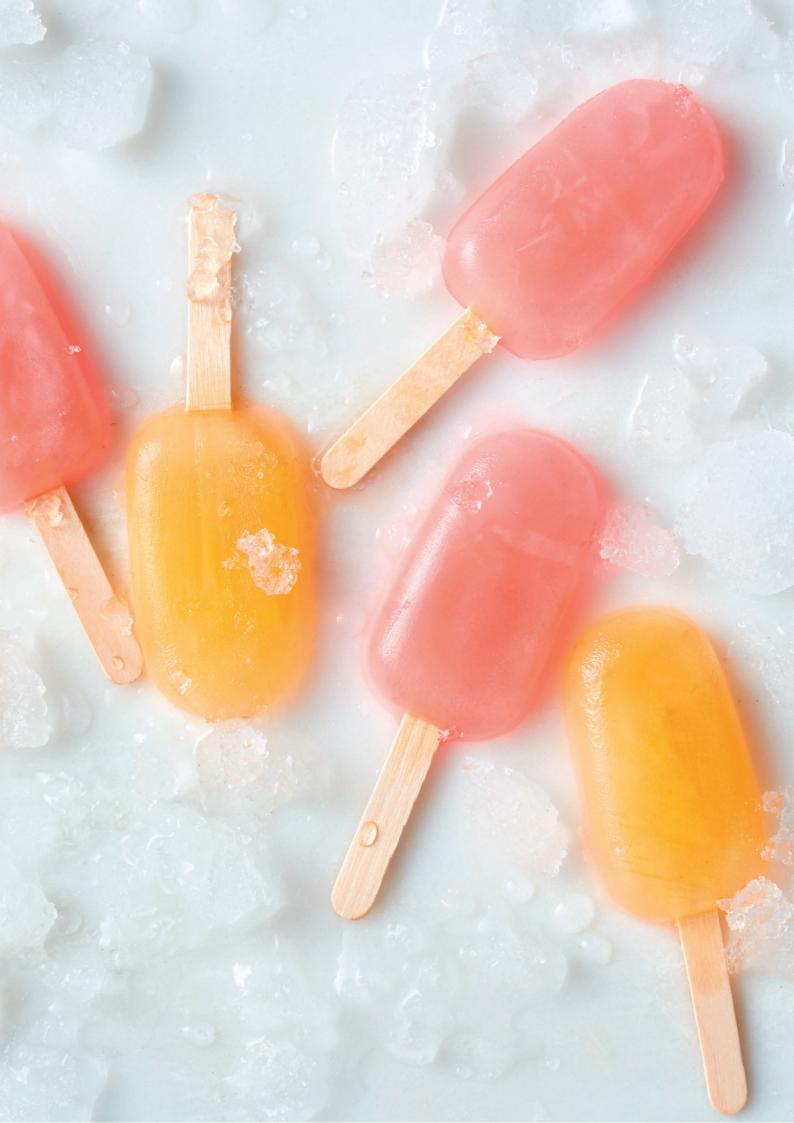

# Recovery Protein Icy Pole

2 SERVINGS

HRS

#### Method

- 1. Make up Formulite Recovery Protein as per instructions.
- 2. Portion into an icy pole mould and freeze until solid.

## Where can I buy icy pole moulds?

You'll be able to find icy pole moulds at many stores like Kmart, Target, Woolworths, Coles or online through Amazon. Get creative with the shapes of the moulds!